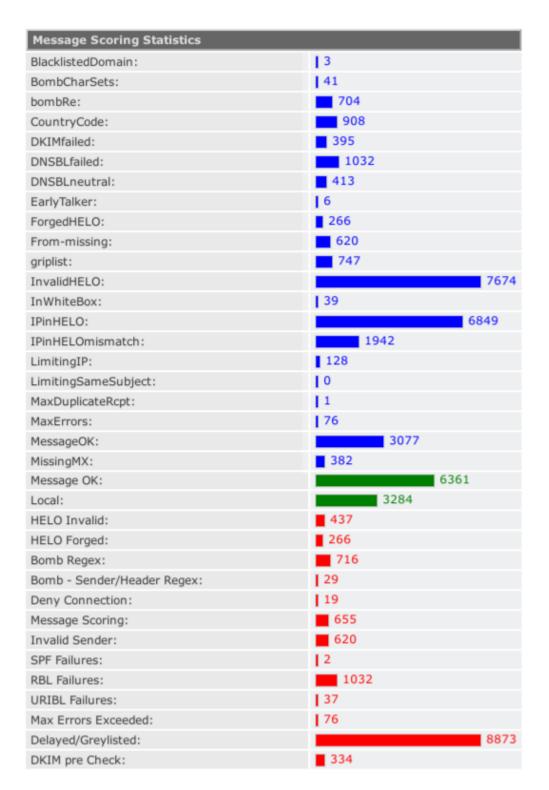

## Spam Filter Upgraded

By Sunburnt Technology, 25 March 2015

Dear Valued Customers,

Recently we deployed a new spam filter on our network which adds literally hundreds of new tests on your incoming mail. With well over half of all email on the Internet being spam, we're sure you'll notice the difference in your inbox.

Spam is a problem for you because it create a lot of distraction making hard to find important messages in your inbox. It's a problem for us because it clogs up our network and can spread malicious software mostly designed to send more spam.